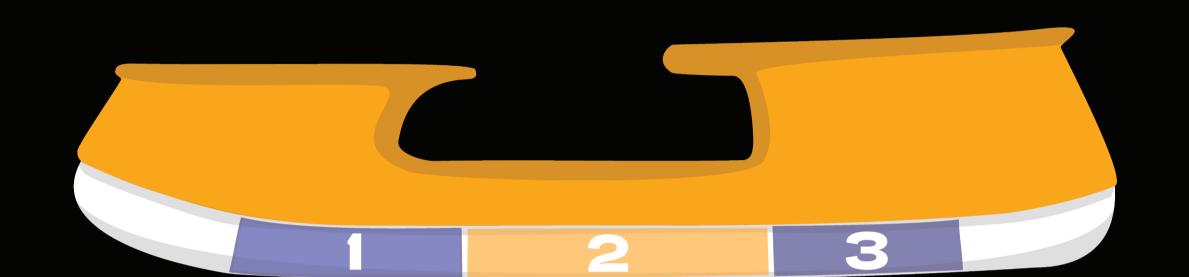

# AGILITY PROFILES

Zuperior 3XS (5 ft – 9 ft – 13 ft) Size: 1–2 Zuperior XXS (5 ft – 10 ft – 13 ft) Size: 3–4 Zuperior XS (5 ft – 11 ft – 13 ft) Size: 5–6 Zuperior S (6 ft – 12 ft – 20 ft) Size: 7–8 Zuperior L (6 ft – 14 ft – 20 ft) Size: 9–10 Zuperior L (6 ft – 14 ft – 20 ft) Size: 11–12