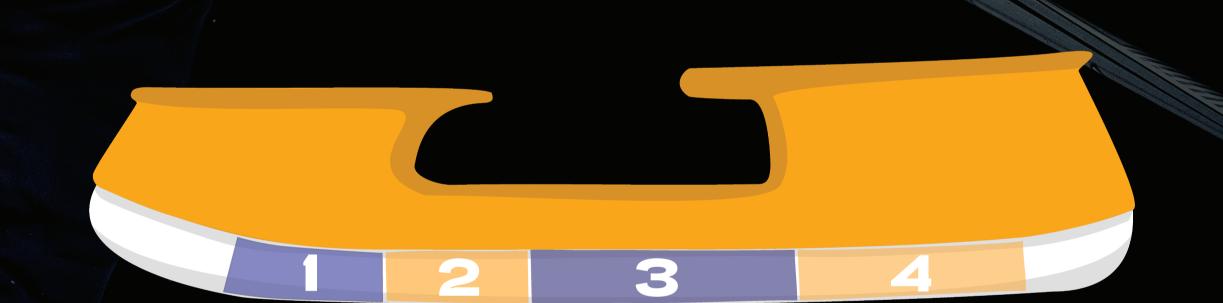

### POWER PROFILES

Quad 3XS (4 ft - 5 ft - 7 ft - 10 ft) Size: 1-2 Quad XXS (5 ft - 7 ft - 9 ft - 11 ft) Size: 3-4 Quad XS (6 ft - 8 ft - 11 ft - 12 ft) Size: 5-6 Quad Zero (6 ft - 9 ft - 11 ft - 13 ft) Size: 7-8 Quad I (6 ft - 9 ft - 12 ft - 15 ft) Size: 9-10 Quad II (7 ft - 10 ft - 13 ft - 16 ft) Size: 11-12