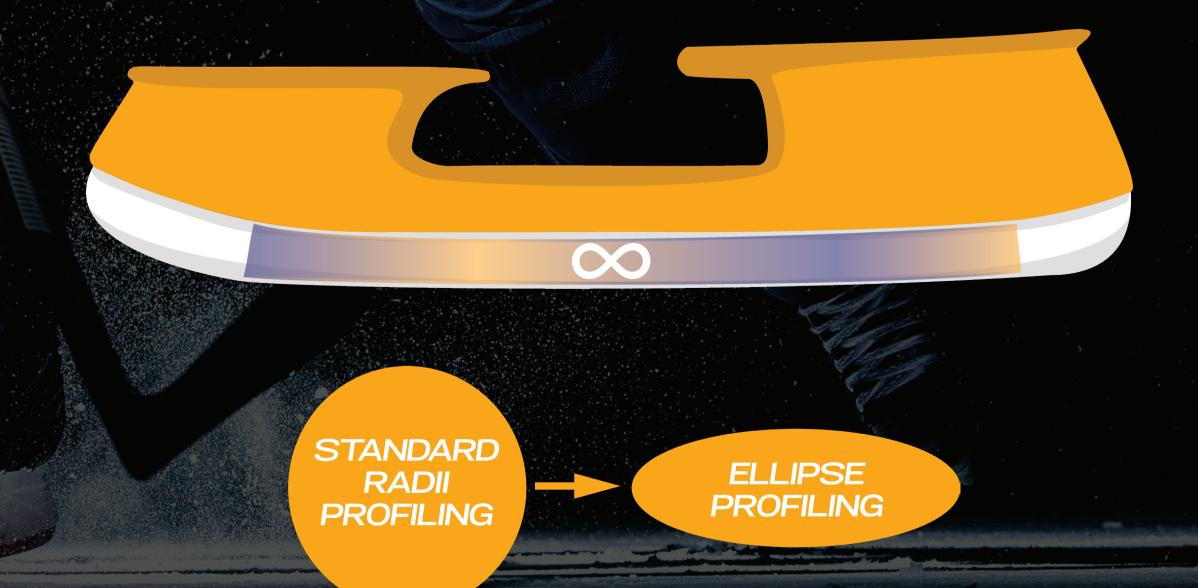

### DYNAMIC PROFILES

The most DYNAMIC skating ever experienced. Combine maximum POWER with hyperlight AGILITY! Provide the skater with completely SEAMLESS transitions.

The new ELLIPSE profiles revolutionizes profiling by transferring the shape of an ellipse to the blade instead of a circles (radius) or multiple circles (radii).

Ellipse 3XS Size: 1–2
Ellipse XXS Size: 3–4
Ellipse XS Size: 5–6
Ellipse Zero Size: 7–8
Ellipse I Size: 9–10
Ellipse II Size: 11–12

With the ELLIPSE profiles we've gone from profiling the shape of a circle or multiple circles to profiling the shape of an ellipse.