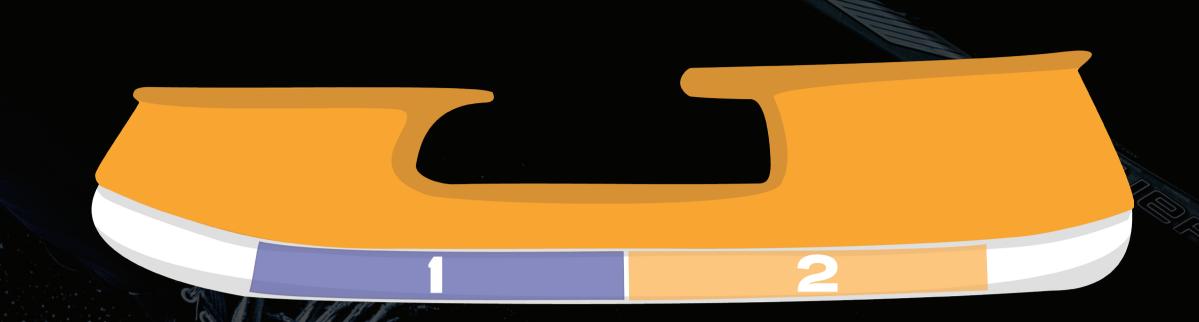

## BASIC PROFILES

10 ft Single radius (10 ft) 13 ft Single radius (13 ft) 17 ft Single radius (17 ft) Win I (9.5 ft - 10.5 ft) Combi 10-13 (10 ft - 13 ft) Detroit I (10 ft - 20 ft)